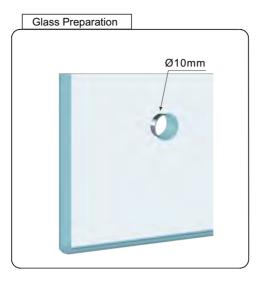

PREMIUM GLASS & HARDWARE

Drawing ID

SOF-19 Series

| Diameter | Spacer | Available Finished   |  |
|----------|--------|----------------------|--|
|          |        | Polish S.S Satin S.S |  |
| Ø19      | 10mm   | • •                  |  |
| Ø19      | 20mm   | • •                  |  |
| Ø19      | 30mm   | • •                  |  |
| Ø19      | 40mm   | • •                  |  |
| Ø19      | 50mm   | •                    |  |