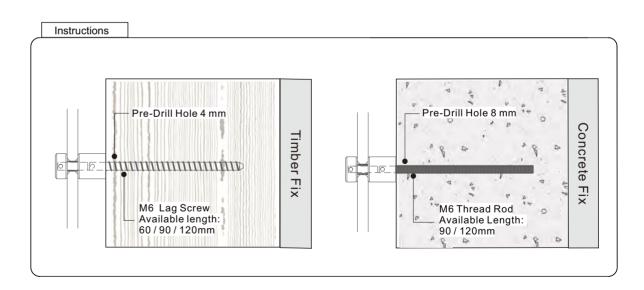

PREMIUM GLASS & HARDWARE

Drawing ID

SOF-19 Series

| Diameter | Spacer | Available Finished   |  |
|----------|--------|----------------------|--|
|          |        | Polish S.S Satin S.S |  |
| Ø19      | 10mm   | • •                  |  |
| Ø19      | 20mm   | • •                  |  |
| Ø19      | 30mm   | • •                  |  |
| Ø19      | 40mm   | • •                  |  |
| Ø19      | 50mm   | •                    |  |