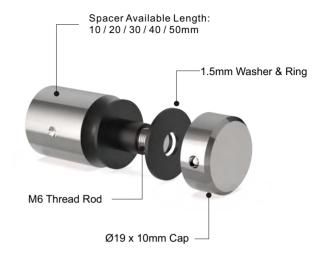

PREMIUM GLASS & HARDWARE

Drawing ID

SOF-19 Series

| Diameter | Spacer | Available Finished   |  |
|----------|--------|----------------------|--|
|          |        | Polish S.S Satin S.S |  |
| Ø19      | 10mm   | • •                  |  |
| Ø19      | 20mm   | • •                  |  |
| Ø19      | 30mm   | • •                  |  |
| Ø19      | 40mm   | • •                  |  |
| Ø19      | 50mm   | •                    |  |

## MATERIAL:

316L Stainless Steel

## CATALOGUE AND DESCRIPTION:

- > Glass Fixing Systems
- > Standoff Series
- > Ø 19mm Range